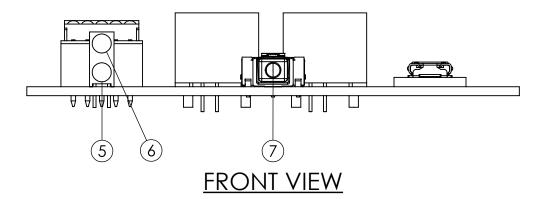

#### Front Panel

- USB/Power Input: +5VDC 0.5A min (Compatible with the USB5 +5VDC 1A wall adapter). A USB interface cable (USB A 2.0 to USB Micro B) can be used with the USB5 wall adapter, or it can be connected to a computer to supply power and data.
- 2. Pulse Input BNC for shutter control via a +5V TTL signal pulse width determined exposure time. Active High or Active Low (default) is selectable with an internal jumper.
- **3. Sync Output BNC** for shutters equipped with electronic sync systems. Active High (default) or Active Low is selectable with an internal jumper.
- **4. 5-Pin Pluggable Spring Terminal** for shutter termination and sync system interface. The flying leads from the FS series shutters can connect directly to this terminal (no adapter is necessary).
- 5. LED Power Indicator
- **6. LED Sync Status Indicator** (if shutter is equipped with a sync system)
- 7. Manual Shutter Open/Close Switch:

  Push to open and push again to close the shutter. A green LED on the push-button indicates when the driver is active.