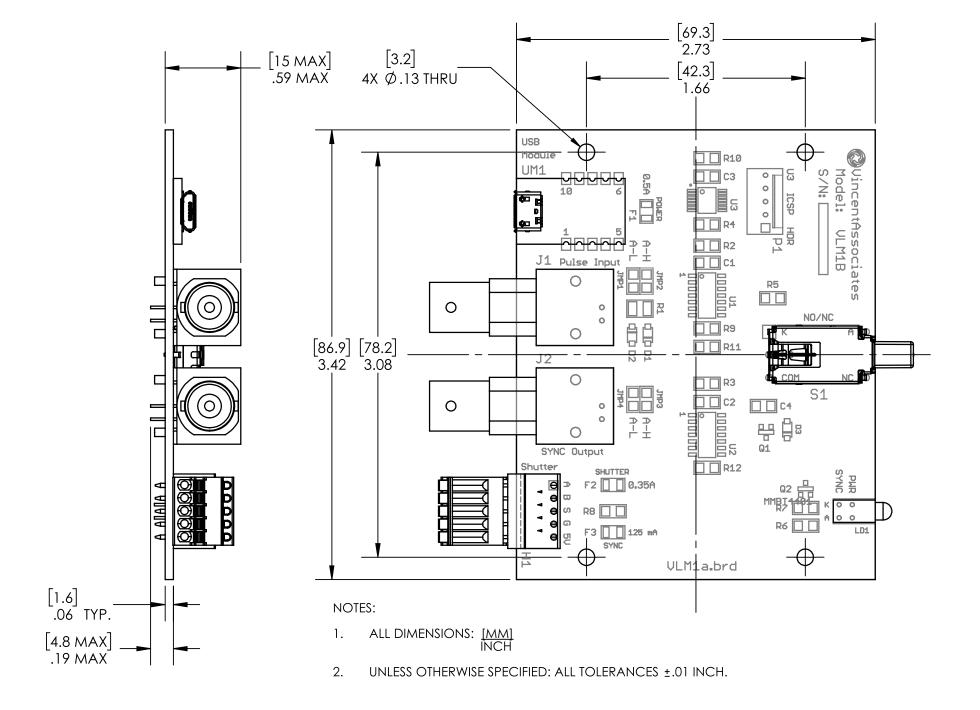

control via a +5V TTL signal pulse width determined exposure time. Active High or Active Low (default) is selectable with an internal jumper.
- **3. Sync Output BNC** for shutters equipped with electronic sync systems. Active High (default) or Active Low is selectable with an internal jumper.
- **4. 5-Pin Pluggable Spring Terminal** for shutter termination and sync system interface. The flying leads from the FS series shutters can connect directly to this terminal (no adapter is necessary).
- 5. LED Power Indicator
- **6. LED Sync Status Indicator** (if shutter is equipped with a sync system)
- 7. Manual Shutter Open/Close Switch:

  Push to open and push again to close the shutter. A green LED on the push-button indicates when the driver is active.



# Technical Drawing - VLM1B Layout