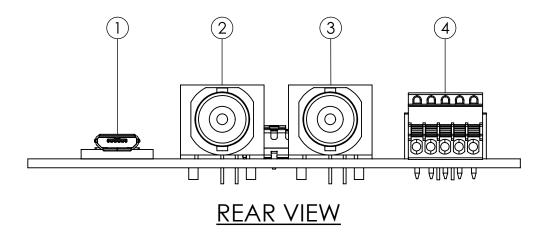

#### Rear Panel

#### Front Panel

- USB/Power Input: +5VDC 0.5A min (Compatible with the USB5 +5VDC 1A wall adapter). A USB interface cable (USB A 2.0 to USB Micro B) can be used with the USB5 wall adapter, or it can be connected to a computer to supply power and data.
- 2. Pulse Input BNC for shutter control via a +5V TTL signal pulse width determined exposure time. Active High or Active Low (default) is selectable with an internal jumper.
- **3. Sync Output BNC** for shutters equipped with electronic sync systems. Active High (default) or Active Low is selectable with an internal jumper.
- **4. 5-Pin Pluggable Spring Terminal** for shutter termination and sync system interface. The flying leads from the FS series shutters can connect directly to this terminal (no adapter is necessary).
- 5. LED Power Indicator
- **6. LED Sync Status Indicator** (if shutter is equipped with a sync system)
- 7. Manual Shutter Open/Close Switch: