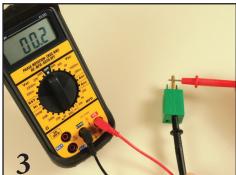

#### CHECKING THE CONTINUITY OF THE Q007B

Step 1: Use a high end multimeter capable of measuring < 1.0 Ohm (Figure 1).

- Step 2: Test the resistance between the 3 input jacks (Figure 2).
- Step 3: Clip one lead of your multimeter to the brass pin (Figure 3).
- Step 4: Insert the other multimeter lead into one input jack.