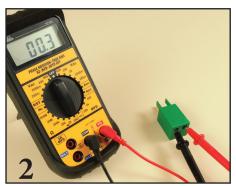

#### CHECKING THE CONTINUITY OF THE Q007B

Step 1: Use a high end multimeter capable of measuring < 1.0 Ohm (Figure 1).

- Step 2: Test the resistance between the 3 input jacks (Figure 2).
- Step 3: Clip one lead of your multimeter to the brass pin (Figure 3).
- Step 4: Insert the other multimeter lead into one input jack.