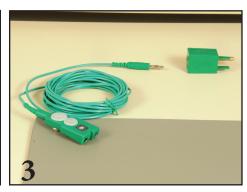

pre-tested facility electrical ground. It consists of a heavy duty dual banana receptacle frame encased in fire retardant ABS with a solid brass grounding pin.



## TEST YOUR ELECTRICAL OUTLET BEFORE USE PER ANSI/ESD S6.1

### **SETTING UP THE Q007B**

Step 1: Using your PGT-61-164 SureTest® Circuit Analyzer, test your electrical outlet (Figure 1).

Step 2: Insert the Q007B into the tested outlet (Figure 2).

Step 3: Insert your mat ground into the Qube Q007B (Figure 3).

Step 4: Insert Wrist Strap into the mat ground receptacle (Figure 4).











#### DISCONNECTING FROM THE Q007B

- Step 1: Remove your Wrist Strap from the mat ground receptacle (Figure 1).
- Step 2: Remove the Q007B from the electrical outlet (Figure 2).
- Step 3: Remove the mat ground from the plug (Figure 3).







#### CHECKING THE CONTINUITY OF THE Q007B

Step 1: Use a high end multimeter capable of measuring < 1.0 Ohm (Figure 1).

- Step 2: Test the resistance between the 3 input jacks (Figure 2).
- Step 3: Clip one lead of your multimeter to the brass pin (Figure 3).
- Step 4: Insert the other multimeter lead into one input jack.

Step 5: Insert the other multimeter leads into the second input jack (Figure 4). Repeat for the third input jack.









Prostat Corporation 1072 Tower Lane Bensenville, IL USA 60106 (630) 238-8883 Fax (630) 238-9717 http://www.prostatcorp.com/Qube