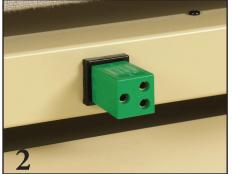

### **SETTING UP THE Q007B**

Step 1: Using your PGT-61-164 SureTest® Circuit Analyzer, test your electrical outlet (Figure 1).

Step 2: Insert the Q007B into the tested outlet (Figure 2).

Step 3: Insert your mat ground into the Qube Q007B (Figure 3).