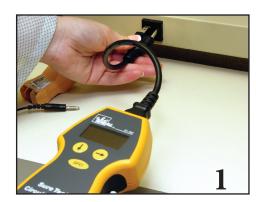

### **SETTING UP THE Q007B**

Step 1: Using your PGT-61-164 SureTest® Circuit Analyzer, test your electrical outlet (Figure 1).

Step 2: Insert the Q007B into the tested outlet (Figure 2).

Step 3: Insert your mat ground into the Qube Q007B (Figure 3).