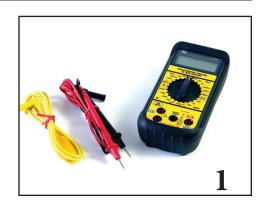

#### CHECKING THE CONTINUITY OF THE Q007B

Step 1: Use a high end multimeter capable of measuring < 1.0 Ohm (Figure 1).

- Step 2: Test the resistance between the 3 input jacks (Figure 2).
- Step 3: Clip one lead of your multimeter to the brass pin (Figure 3).
- Step 4: Insert the other multimeter lead into one input jack.