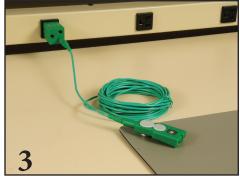

### **SETTING UP THE Q007B**

Step 1: Using your PGT-61-164 SureTest® Circuit Analyzer, test your electrical outlet (Figure 1).

Step 2: Insert the Q007B into the tested outlet (Figure 2).

Step 3: Insert your mat ground into the Qube Q007B (Figure 3).