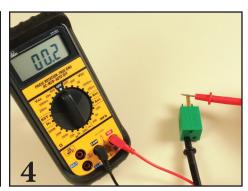

Step 5: Insert the other multimeter leads into the second input jack (Figure 4). Repeat for the third input jack.

Prostat Corporation 1072 Tower Lane Bensenville, IL USA 60106 (630) 238-8883 Fax (630) 238-9717 http://www.prostatcorp.com/Qube