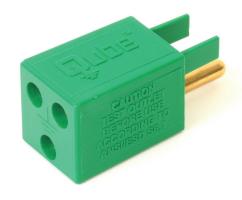

# Q007B COMMON POINT GROUND CONNECTOR

The Prostat Qube™ replaces expensive electrical ground circuit testers and indicators with a convenient, cost effective means to connect vital ESD controls to grounded electrical outlets. Use the Qube to ground workstations, mats, wrist strap testers, instruments, and other ESD products to an approved pre-tested facility electrical ground. It consists of a heavy duty dual banana receptacle frame encased in fire retardant ABS with a solid brass grounding pin.