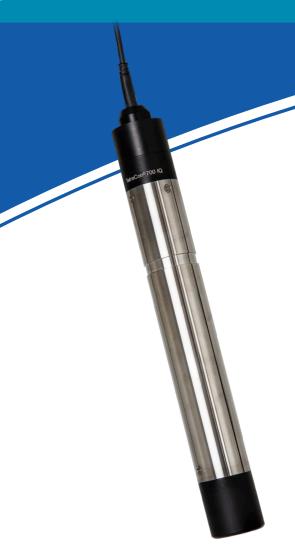

## IQ SensorNet TetraCon

SUBMERSIBLE CONDUCTIVITY PROBE

**The TetraCon® submersible conductivity probe** is a rugged electrode-style conductivity probe for the IQ SensorNet process monitoring system. The TetraCon provides continuous and reagentless monitoring of conductivity, salinity, or total dissolved solids (TDS) using a 4-electrode measuring cell to eliminate polarization effects and reduce measurement error due to fouling.

- **Reliable** With a 4-electrode design the TetraCon mitigates interferences and fouling.
- Robust design Built with durable materials
  PEEK and Stainless Steel.
- Wide measurement range The TetraCon can cover a variety of applications with its measuring range, 10 μS/cm to 500 mS/cm.
- Protected investment The TetraCon has a 2-year warranty.