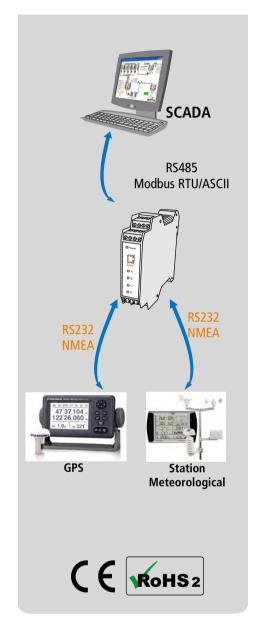

# G; K %! BA 95 \* \$% ' hc AcXVi g F HI #5 G7 = 7 cbj Yf hYf

SGW1-MB-NM Allows a NMEA 0183 protocol to be mapped in Modbus registers. The data from NMEA devices can then be communicated from a GPS system or Meteorological Station to a Modbus network.

# **FEATURES**

- 2 RS232/RS485 Ports (1 x NMEA + 1 x Modbus)
- Modbus protocols RTU and ASCII
- Baud rates up to 115200 bps.
- Easy to install and set up through a serial console.
- DIN Rail mounting, temperature resistant case.
- 10 to 30vDC power supply
- USB Configuration

## **TECHNICAL FEATURES**

| Network Protocols:     | Modbus RTU, Modbus ASCII, NMEA 0183                                    |
|------------------------|------------------------------------------------------------------------|
| Network Interface      | 2 RS232/RS485 Serial and USB Port                                      |
| • Configuration:       | USB Console                                                            |
| • System Firmware:     | Upgradeable by console RS232                                           |
| • LED Indicators:      | Power supply, Modbus data, NMEA data                                   |
| • Dimension:           | 100 x 22.5 x 112mm (H x W x L)                                         |
| • Power supply:        | 10-30vDC                                                               |
| • Consumption:         | 12vDC @ 70mA, 24vDC @ 40mA                                             |
| • Temperature:         | Operating Temperature: -15 to 65°C<br>Storage Temperature: -40 to 75°C |
| • Guarantee / Support: | 1-year guarantee. Technical support included                           |