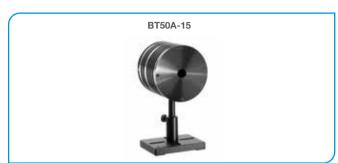

### **Features**

- Does not measure power, traps beam only
- Power capacity up to 50W
- Backscattered power 0.05%
- Pulsed damage threshold 4J/cm<sup>2</sup>
- Average power density up to 16kW/cm<sup>2</sup>
- Ø15mm aperture

When operated at full power, the BT50A-15 can heat up to over 100degC. Note that the absorbing element of the beam trap is graphite which may not be suitable for some environments.

| Model                         | BT50A-15                                                   |
|-------------------------------|------------------------------------------------------------|
| Use                           | Beam trap for CW and pulsed lasers up to 50W average power |
| Absorber Type                 | Broadband graphite absorber                                |
| Spectral Range µm             | 0.19 - 20                                                  |
| Backscatter                   | 0.05% or less, typical                                     |
| Aperture mm                   | Ø15mm                                                      |
| Maximum Acceptance Angle      | ±10 degrees                                                |
| Maximum Incident Power        | 50W                                                        |
| Maximum Average Power Density | 16kW/cm <sup>2</sup>                                       |
| Maximum Energy Density        | <100ns pulses 4J/cm² 2ms pulses 100J/cm²                   |
| Cooling                       | convection                                                 |
| Dimensions                    | See drawing below                                          |
| Weight kg                     | 0.9                                                        |
| Compliance                    | RoHS, China RoHS                                           |
| Version                       |                                                            |
| Part number                   | 7Z17204                                                    |