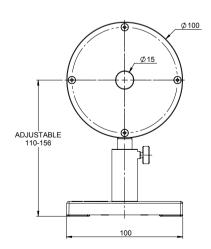

When operated at full power, the BT50A-15 can heat up to over 100degC. Note that the absorbing element of the beam trap is graphite which may not be suitable for some environments.

| Model                         | BT50A-15                                                   |
|-------------------------------|------------------------------------------------------------|
| Use                           | Beam trap for CW and pulsed lasers up to 50W average power |
| Absorber Type                 | Broadband graphite absorber                                |
| Spectral Range µm             | 0.19 - 20                                                  |
| Backscatter                   | 0.05% or less, typical                                     |
| Aperture mm                   | Ø15mm                                                      |
| Maximum Acceptance Angle      | ±10 degrees                                                |
| Maximum Incident Power        | 50W                                                        |
| Maximum Average Power Density | 16kW/cm <sup>2</sup>                                       |
| Maximum Energy Density        | <100ns pulses 4J/cm² 2ms pulses 100J/cm²                   |
| Cooling                       | convection                                                 |
| Dimensions                    | See drawing below                                          |
| Weight kg                     | 0.9                                                        |
| Compliance                    | RoHS, China RoHS                                           |
| Version                       |                                                            |
| Part number                   | 7Z17204                                                    |