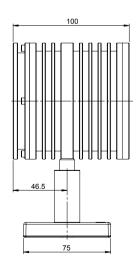

When operated at full power, the BT50A-15 can heat up to over 100degC. Note that the absorbing element of the beam trap is graphite which may not be suitable for some environments.

| Model                         | BT50A-15                                                   |
|-------------------------------|------------------------------------------------------------|
| Use                           | Beam trap for CW and pulsed lasers up to 50W average power |
| Absorber Type                 | Broadband graphite absorber                                |
| Spectral Range µm             | 0.19 - 20                                                  |
| Backscatter                   | 0.05% or less, typical                                     |
| Aperture mm                   | Ø15mm                                                      |
| Maximum Acceptance Angle      | ±10 degrees                                                |
| Maximum Incident Power        | 50W                                                        |
| Maximum Average Power Density | 16kW/cm <sup>2</sup>                                       |
| Maximum Energy Density        | <100ns pulses 4J/cm² 2ms pulses 100J/cm²                   |
| Cooling                       | convection                                                 |
| Dimensions                    | See drawing below                                          |
| Weight kg                     | 0.9                                                        |
| Compliance                    | RoHS, China RoHS                                           |
| Version                       |                                                            |
| Part number                   | 7Z17204                                                    |