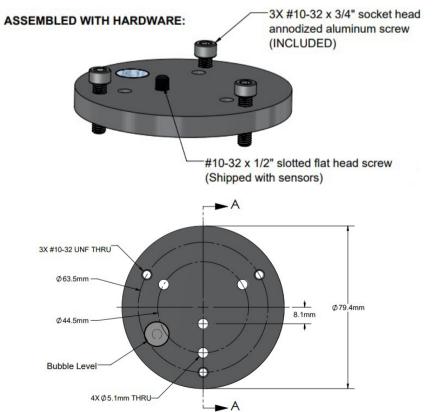

rfaces or to mount to surfaces, such as wood. The leveling plate contains an integrated bubble-level designed to work between -29 and 55 C to make leveling simple and accurate, which ensures correct sensor deployment.

#### **Accommodated Sensor Models**

The leveling plate can accommodate all Apogee Instruments' solar radiation sensors, such as pyranometers, pyrgeometers, quantum sensors, and more.



# **SPECIFICATIONS**

|            | AM-500                                               |
|------------|------------------------------------------------------|
| Dimensions | 79 mm x 79 mm x 8 mm                                 |
| Mass       | 113 g                                                |
| Warranty   | 4 years against defects in materials and workmanship |

## **DIMENSIONS**