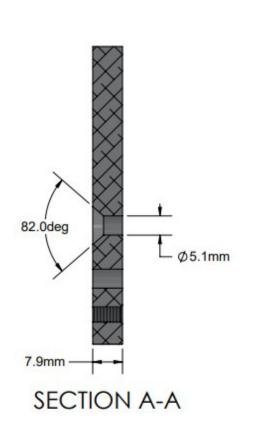

surfaces or to mount to surfaces, such as wood. The leveling plate contains an integrated bubble-level designed to work between -29 and 55 C to make leveling simple and accurate, which ensures correct sensor deployment.

#### **Accommodated Sensor Models**

The leveling plate can accommodate all Apogee Instruments' solar radiation sensors, such as pyranometers, pyrgeometers, quantum sensors, and more.



# **SPECIFICATIONS**

|            | AM-500                                               |
|------------|------------------------------------------------------|
| Dimensions | 79 mm x 79 mm x 8 mm                                 |
| Mass       | 113 g                                                |
| Warranty   | 4 years against defects in materials and workmanship |

## **DIMENSIONS**