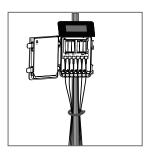

#### 2. Check Sensor Operation

Plug the sensor into the data logger and use the SCAN fuction in the software to do a quick check of sensor operation.

#### 3. Configure Logger

Use data logger software to apply appropriate settings to the sensors plugged into each data logger port.