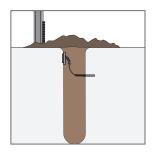

#### 1. Insert Sensor

Soil temperature (RT-1). Trench a hole to the desired sensor depth. Insert the sensor into the undisturbed soil.

Air temperature (ECT).
Securely mount and level the sensor.