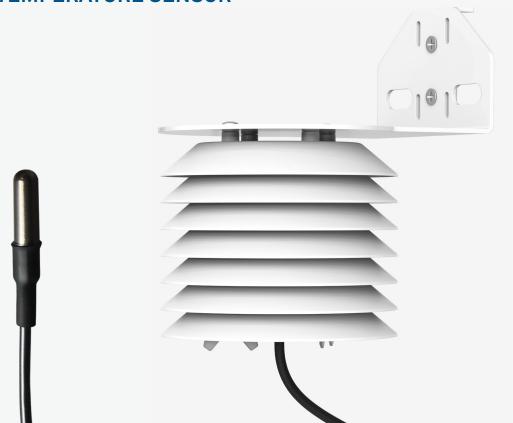

# RT-1 and ECT TEMPERATURE SENSOR

The RT-1 and the ECT use the same sensors to perform different measurements. The RT-1 measures soil temperature, and the ECT is paired with a radiation shield to measure the air temperature.

Set up and test the system (sensors and reader or data logger) in a lab or office. Verify the reader or data logger is using up-to-date firmware and software. Verify all sensors read within expected ranges (metergroup.com/rt1-support; metergroup.com/ect-support).