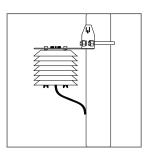

#### 1. Insert Sensor

Soil temperature (RT-1). Trench a hole to the desired sensor depth. Insert the sensor into the undisturbed soil.

Air temperature (ECT).
Securely mount and level the sensor.